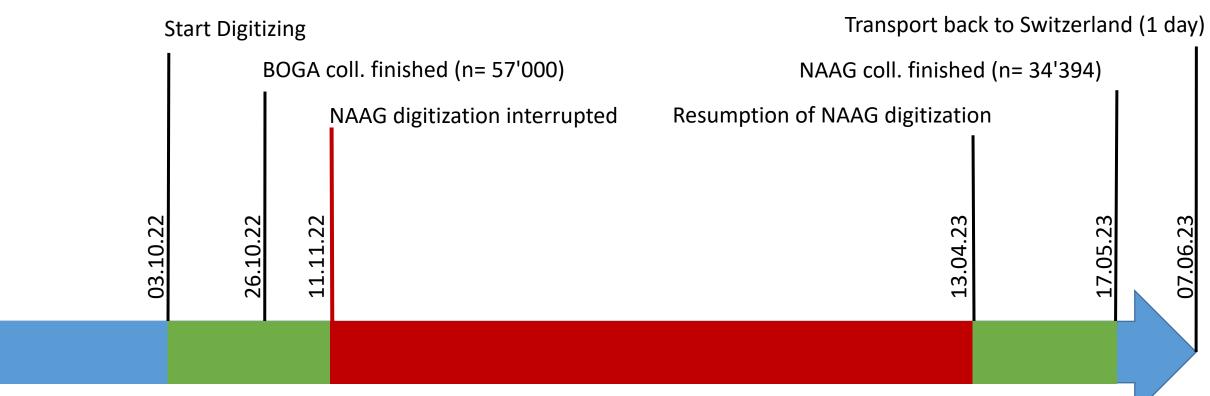

Ruth Weber (Naturama)

Sven Imdorf (BOGA)

Envelope cover

Envelope inside

Transport to Netherlands (1 day)

Transportation and preparation

Photographing

Digitization interrupted

Conveyor belt

Photo station

19.08.22

## naturama

Museum+Natur

- 34'394 herbarium specimens in 9 weeks
- Tabeltop scanner speed: 477 specimens per day

- 56'794 herbarium specimens in 3 weeks
- Conveyor belt speed: 3800 specimens per day