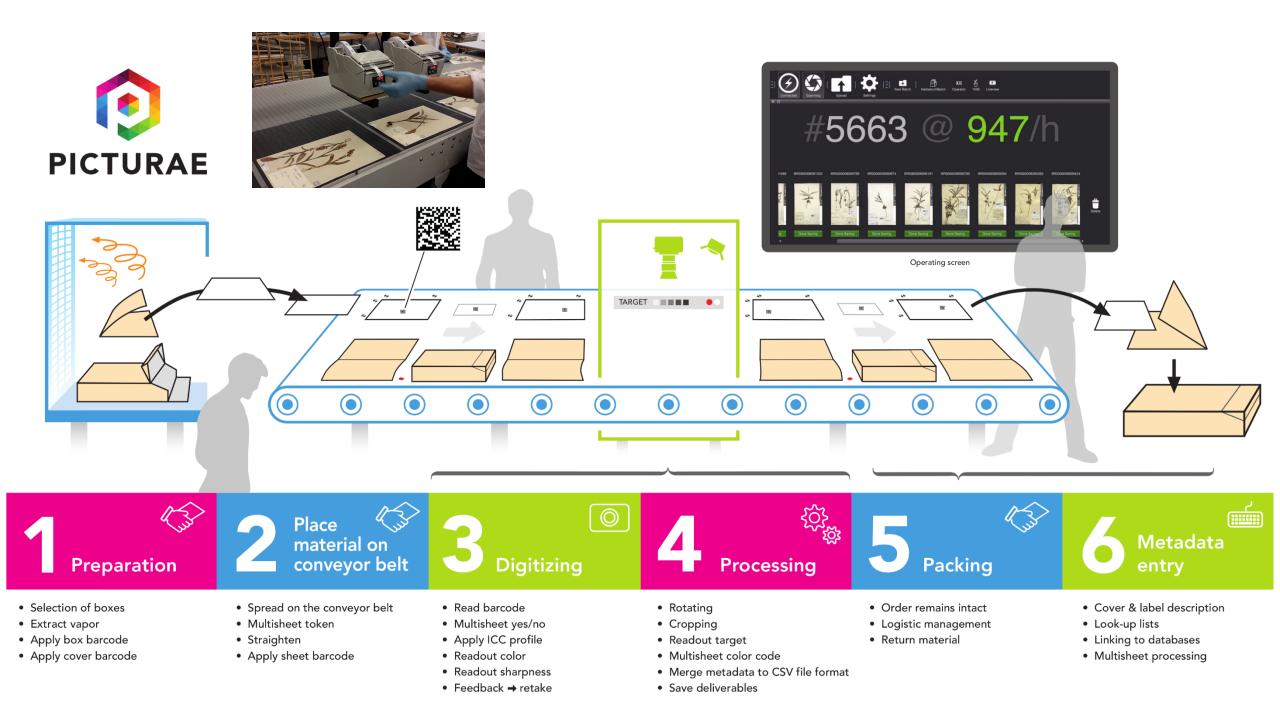

### Preparations

- Employment of two staff members
- Set up the contract and workflow with Picturae
- Delays due to paternal leave of project manager and management changes at

Picturae

- Meantime: packing and cleaning of collections
- New accurate cost calculation with Picturae
- Contract revised and signed in August 2022

### Problems encountered

- Differences in initial and final cost calculations
- Heterogenity of specimens in Naturama collection
- Digitization-stop due to biocides
- Extra costs for pin removal
- Very low error rate (< 0.03%)
- Transcription takes longer than estimated

### Successes

- 91'394 herbarium sheets photographed
- Collaboration of institutions saved transport costs and emissions
- Up to 40 times faster than with photo station
- Python code from Anne Morel

## Conclusions

- Saves time and money
- Good quality photographs
- Low error rate
- Conveyor belt not suitable for all kind of specimens
- Photographing process is really fast entire process adds up
- Communication is important
- Would do it again!