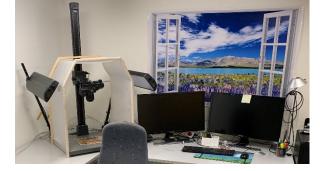

Ruth Weber (Naturama)

Sven Imdorf (BOGA)

Envelope cover

Envelope inside

Transport to Netherlands (1 day)

Transportation and preparation

Photographing

Digitization interrupted

Conveyor belt

Photo station

19.08.22

## naturama

Museum+Natur

- 34'394 herbarium specimens in 9 weeks
- Tabeltop scanner speed: 477 specimens per day

- 56'794 herbarium specimens in 3 weeks
- Conveyor belt speed: 3800 specimens per day