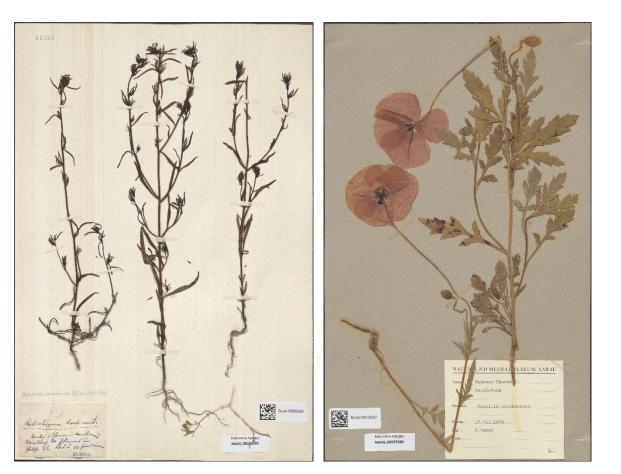

## Photographs

## naturama

Museum+Natur

- 34'394 herbarium specimens in 9 weeks
- Tabeltop scanner speed: 477 specimens per day

- 56'794 herbarium specimens in 3 weeks
- Conveyor belt speed: 3800 specimens per day