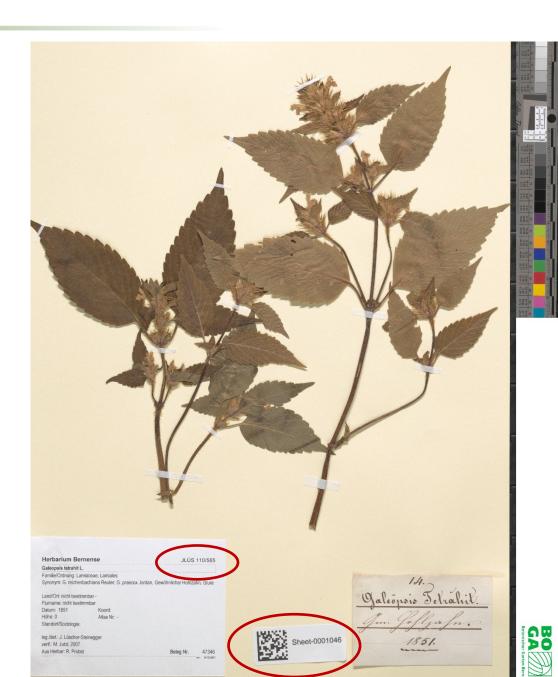

|                                        |                        |

IMG\_STATUT

......

### Problems encountered

- Differences in initial and final cost calculations
- Heterogenity of specimens in Naturama collection
- Digitization-stop due to biocides
- Extra costs for pin removal
- Very low error rate (< 0.03%)
- Transcription takes longer than estimated





### Successes

- 91'394 herbarium sheets photographed
- Collaboration of institutions saved transport costs and emissions
- Up to 40 times faster than with photo station
- Python code from Anne Morel



## Conclusions

- Saves time and money
- Good quality photographs
- Low error rate
- Conveyor belt not suitable for all kind of specimens
- Photographing process is really fast entire process adds up
- Communication is important
- Would do it again!



## Swiss natural history collections network (SwissCollNet)

# naturama

Museum+Natur





This Project was kindly funded by:





Burgergemeinde Bern



## Thank you very much for your attention!