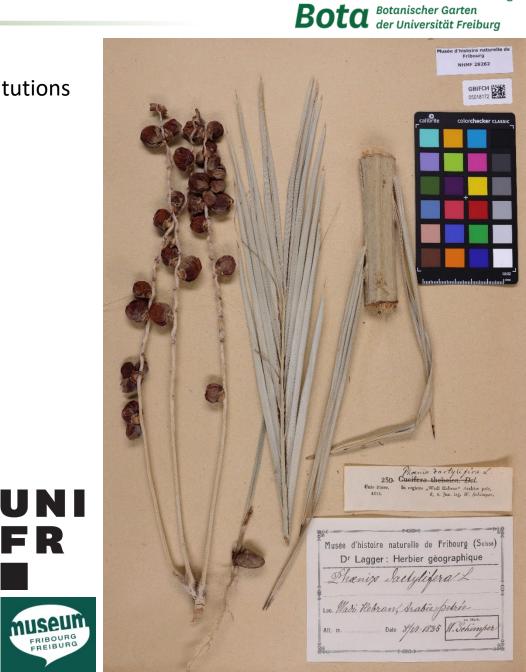

## Swiss natural history collections network (SwissCollNet)

# naturama

Museum+Natur







# Sharing experiences on rapid digitization of herbarium

# specimens by conveyor belt

SwissCollNet Workshop Bern, 19.01.2024

Katja Rembold & Christian Sprecher





### Background



## Background

- First online meeting with Picturae on **28<sup>th</sup> September 2021** with 11 institutions
- Not necessarily suitable for all collections
- 2 project partners: Naturama & Museum+Natur



- SwissCollNet project SCN122-BE
- 05.2022 04.2024





**Bota** Jardin Botanique de l'Université de Fribourg

### Preparations

- Employment of two staff members
- Set up the contract and workflow with Picturae
- Delays due to paternal leave of project manager and management changes at

Picturae

- Meantime: packing and cleaning of collections
- New accurate cost calculation with Picturae
- Contract revised and signed in August 2022



Ruth Weber (Naturama)

Sven Imdorf (BOGA)



Envelope cover

Envelope inside

Transport to Netherlands (1 day)



Transportation and preparation

Photographing

Digitization interrupted





Conveyor belt

Photo station

19.08.22

## Photographs

## naturama

Museum+Natur

- 34'394 herbarium specimens in 9 weeks
- Tabeltop scanner speed: 477 specimens per day





- 56'794 herbarium specimens in 3 weeks
- Conv