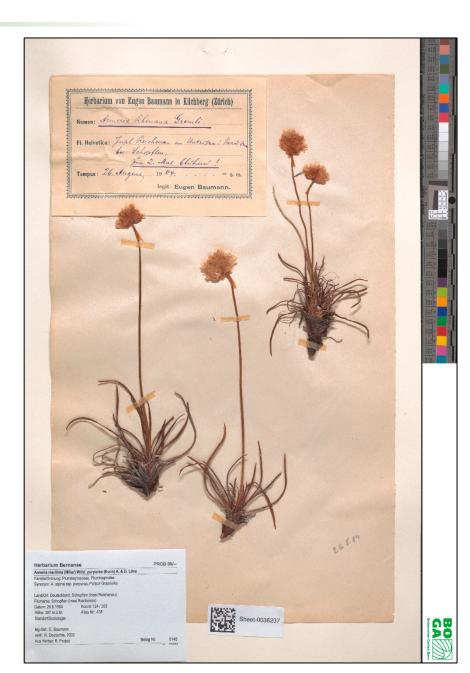

|                        |

IMG\_STATUT

......

### Problems encountered

- Differences in initial and final cost calculations
- Heterogenity of specimens in Naturama collection
- Digitization-stop due to biocides
- Extra costs for pin removal
- Very low error rate (< 0.03%)
- Transcription takes longer than estimated





### Successes

- 91'394 herbarium sheets photographed
- Collaboration of institutions saved transport costs and emissions
- Up to 40 times faster than with photo station
- Python code from Anne Morel



## Conclusions

- Saves time and money
- Good quality photographs
- Low error rate
- Conveyor belt not suitable for all kind of specimens
- Photographing process is really fast entire process adds up
- Communication is important
- Would do it again!



## Swiss natural history collections network (SwissCollNet)

# naturama

Museum+Natur





This Project was kindly funded by:





Burgergemeinde Bern



## Thank you very much for your attention!