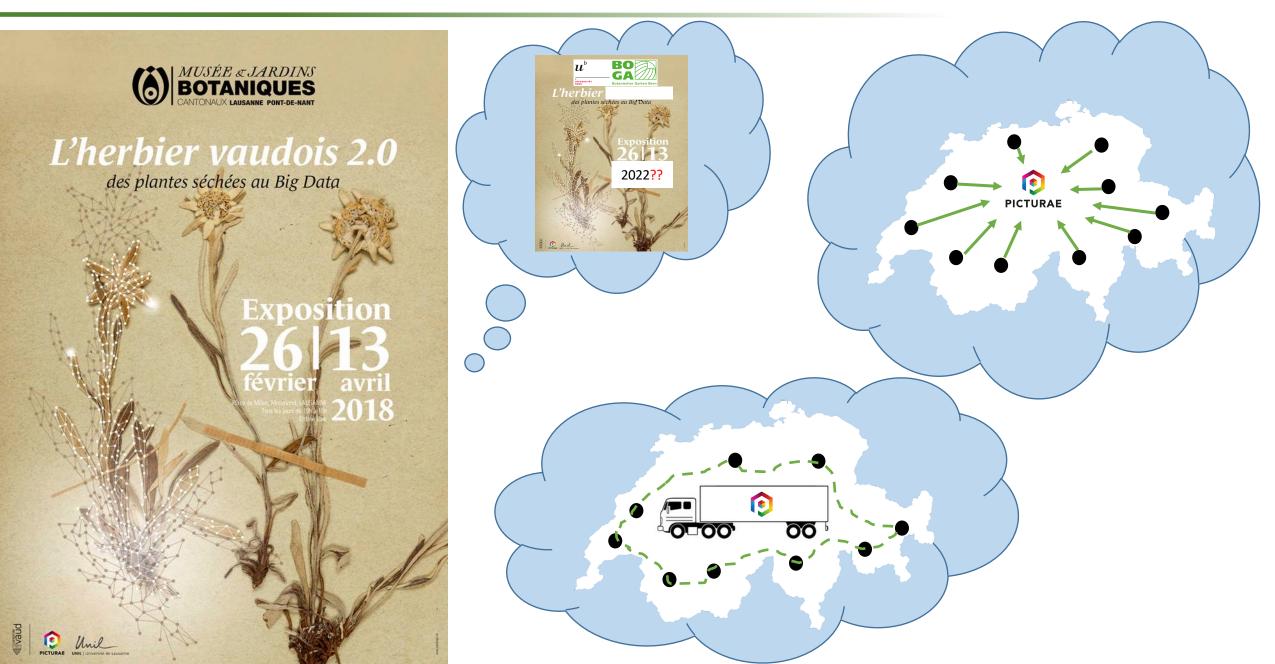

## Background

- First online meeting with Picturae on **28<sup>th</sup> September 2021** with 11 institutions
- Not necessarily suitable for all collections
- 2 project partners: Naturama & Museum+Natur

- SwissCollNet project SCN122-BE
- 05.2022 04.2024

**Bota** Jardin Botanique de l'Université de Fribourg

### Successes

- 91'394 herbarium sheets photographed
- Collaboration of institutions saved transport costs and emissions
- Up to 40 times faster than with photo station
- Python code from Anne Morel