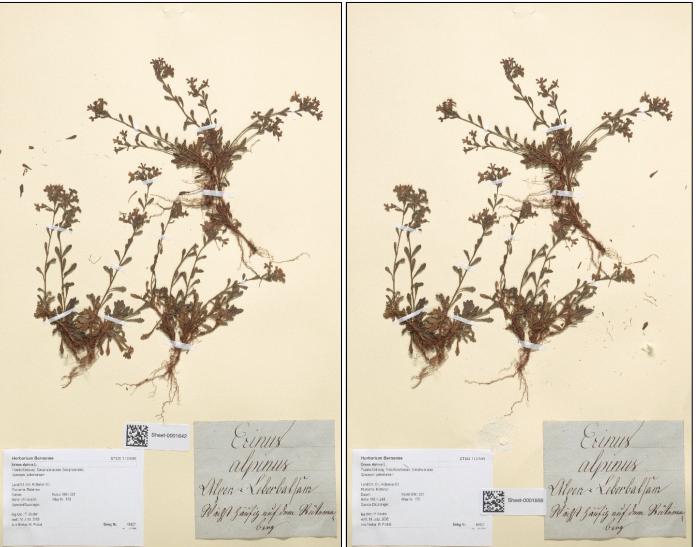

|                                        |                        |

IMG\_STATUT

......

### Problems encountered

- Differences in initial and final cost calculations
- Heterogenity of specimens in Naturama collection
- Digitization-stop due to biocides
- Extra costs for pin removal
- Very low error rate (< 0.03%)
- Transcription takes longer than estimated





### Successes

- 91'394 herbarium sheets photographed
- Collaboration of institutions saved transport costs and emissions
- Up to 40 times faster than with photo station
- Python code from Anne Morel



## Conclusions

- Saves time and money
- Good quality photographs
- Low error rate
- Conveyor belt not suitable for all kind of specimens
- Photographing process is really fast entire process adds up
- Communication is important
- Would do it again!



## Swiss natural history collections network (SwissCollNet)

# naturama

Museum+Natur





This Project was kindly funded by:





Burgergemeinde Bern



## Thank you very much for your attention!