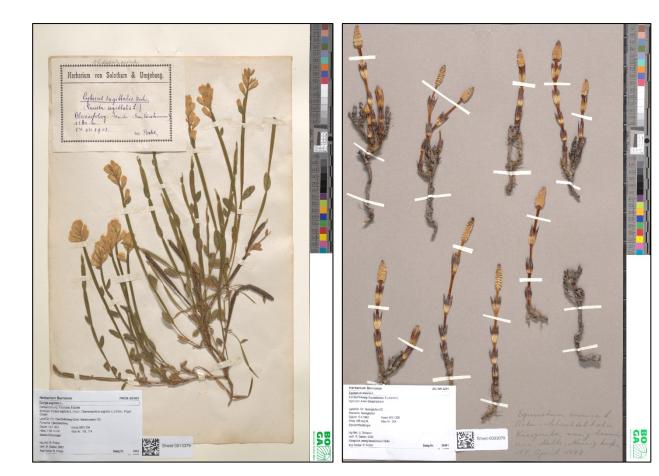

## Photographs

## naturama

Museum+Natur

- 34'394 herbarium specimens in 9 weeks
- Tabeltop scanner speed: 477 specimens per day

- 56'794 herbarium specimens in 3 weeks
- Conveyor belt speed: 3800 specimens per day