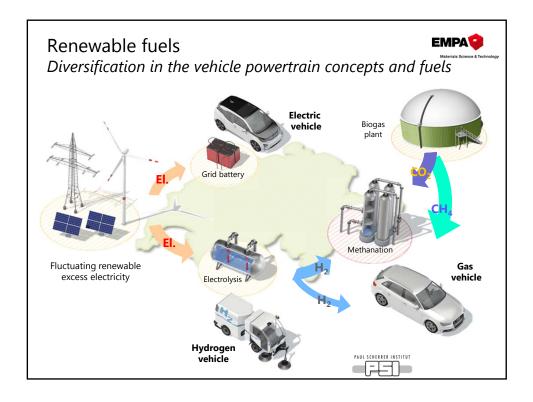

|
| 1994  | Protocol on Further Reduction of Sulphur Emissions                                                                                                                  |
| 1998  | Protocol on Heavy Metals                                                                                                                                            |
| 1998  | Protocol on Persistent Organic Pollutants (POPs);                                                                                                                   |
| 1999  | Protocol to Abate Acidification, Eutrophication and Ground-level<br>Ozone, "Gothenburg Protocol" (GP); revised in 2012                                              |