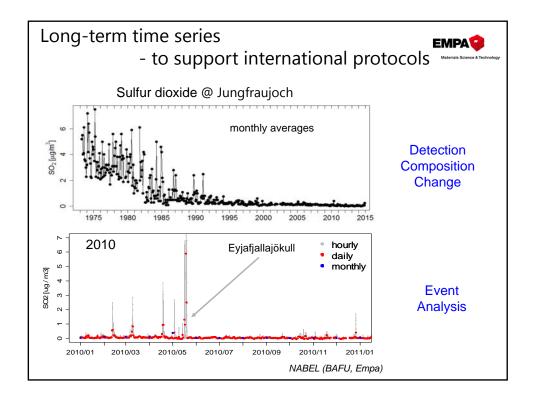

| Proto | cols to the Convention                                                                                                                                              |
|-------|---------------------------------------------------------------------------------------------------------------------------------------------------------------------|
| 1984  | Protocol on Long-term Financing of the Cooperative Programme<br>for Monitoring and Evaluation of the Long-range Transmission of<br>Air Pollutants in Europe (EMEP); |
| 1985  | Protocol on the Reduction of Sulphur Emissions or their<br>Transboundary Fluxes by at least 30 per cent                                                             |
| 1988  | Protocol concerning the Control of Nitrogen Oxides or their<br>Transboundary Fluxe