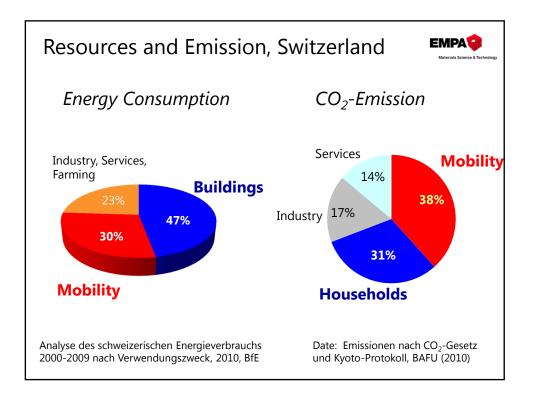

y Fluxes                                                         |
| 1994  | Protocol on Further Reduction of Sulphur Emissions                                                                                                                  |
| 1998  | Protocol on Heavy Metals                                                                                                                                            |
| 1998  | Protocol on Persistent Organic Pollutants (POPs);                                                                                                                   |
| 1999  | Protocol to Abate Acidification, Eutrophication and Ground-level<br>Ozone, "Gothenburg Protocol" (GP); revised in 2012                                              |