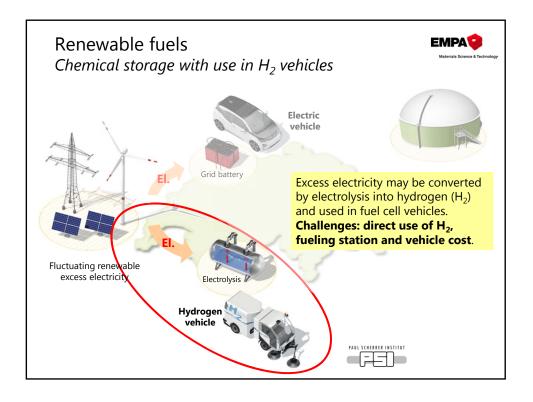

|
| 1994  | Protocol on Further Reduction of Sulphur Emissions                                                                                                                  |
| 1998  | Protocol on Heavy Metals                                                                                                                                            |
| 1998  | Protocol on Persistent Organic Pollutants (POPs);                                                                                                                   |
| 1999  | Protocol to Abate Acidification, Eutrophication and Ground-level<br>Ozone, "Gothenburg Protocol" (GP); revised in 2012                                              |