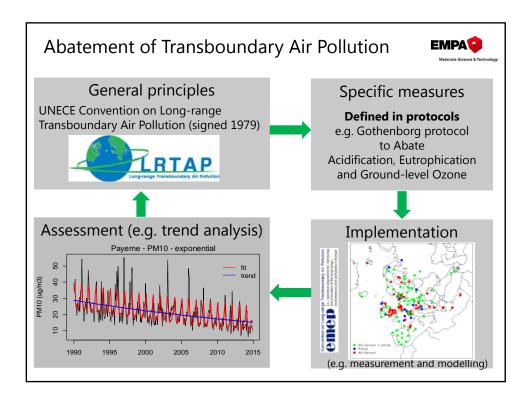

| Proto | cols to the Convention                                                                                                                                              |
|-------|---------------------------------------------------------------------------------------------------------------------------------------------------------------------|
| 1984  | Protocol on Long-term Financing of the Cooperative Programme<br>for Monitoring and Evaluation of the Long-range Transmission of<br>Air Pollutants in Europe (EMEP); |
| 1985  | Protocol on the Reduction of Sulphur Emissions or their<br>Transboundary Fluxes by at least 30 per cent                                                             |
| 1988  | Protocol concerning the Control of Nitrogen Oxides or their<br>Transboundary Fluxes