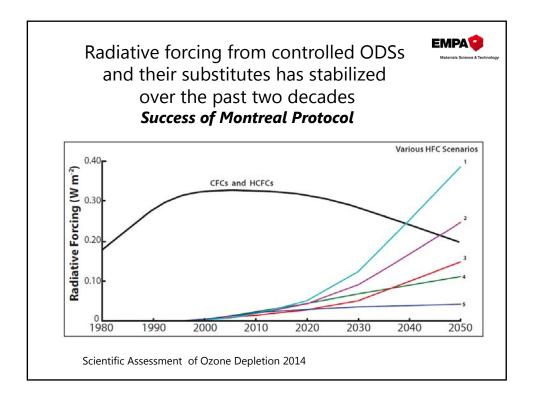

their Transboundary Fluxes                                                         |
| 1994  | Protocol on Further Reduction of Sulphur Emissions                                                                                                                  |
| 1998  | Protocol on Heavy Metals                                                                                                                                            |
| 1998  | Protocol on Persistent Organic Pollutants (POPs);                                                                                                                   |
| 1999  | Protocol to Abate Acidification, Eutrophication and Ground-level<br>Ozone, "Gothenburg Protocol" (GP); revised in 2012                                              |