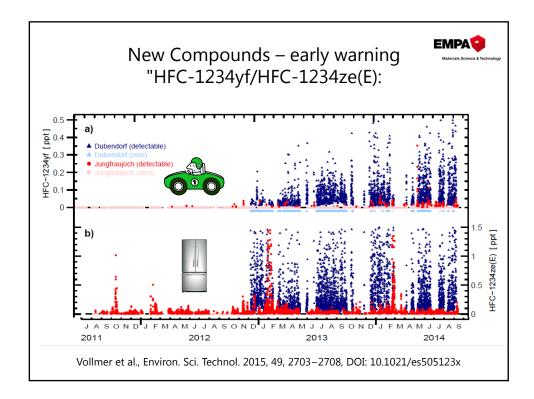

eir Transboundary Fluxes                                                         |
| 1994  | Protocol on Further Reduction of Sulphur Emissions                                                                                                                  |
| 1998  | Protocol on Heavy Metals                                                                                                                                            |
| 1998  | Protocol on Persistent Organic Pollutants (POPs);                                                                                                                   |
| 1999  | Protocol to Abate Acidification, Eutrophication and Ground-level<br>Ozone, "Gothenburg Protocol" (GP); revised in 2012                                              |