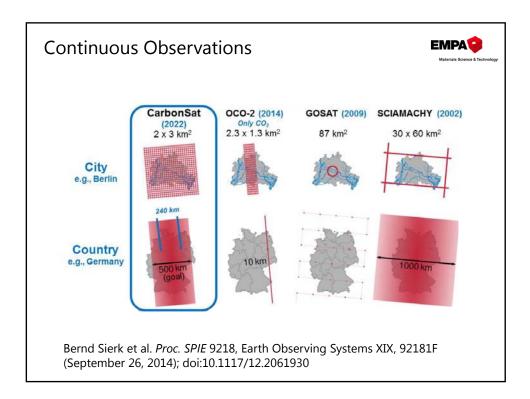

sboundary Fluxes                                                         |
| 1994  | Protocol on Further Reduction of Sulphur Emissions                                                                                                                  |
| 1998  | Protocol on Heavy Metals                                                                                                                                            |
| 1998  | Protocol on Persistent Organic Pollutants (POPs);                                                                                                                   |
| 1999  | Protocol to Abate Acidification, Eutrophication and Ground-level<br>Ozone, "Gothenburg Protocol" (GP); revised in 2012                                              |