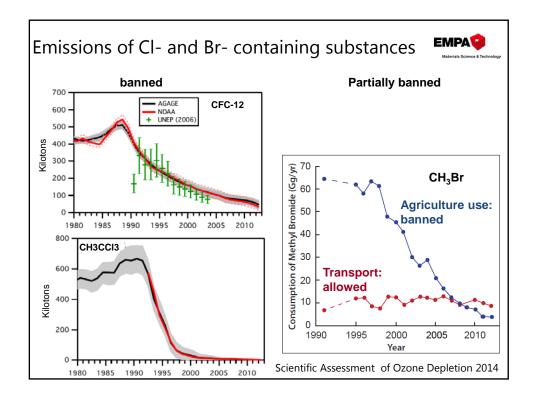

or their Transboundary Fluxes                                                         |
| 1994  | Protocol on Further Reduction of Sulphur Emissions                                                                                                                  |
| 1998  | Protocol on Heavy Metals                                                                                                                                            |
| 1998  | Protocol on Persistent Organic Pollutants (POPs);                                                                                                                   |
| 1999  | Protocol to Abate Acidification, Eutrophication and Ground-level<br>Ozone, "Gothenburg Protocol" (GP); revised in 2012                                              |