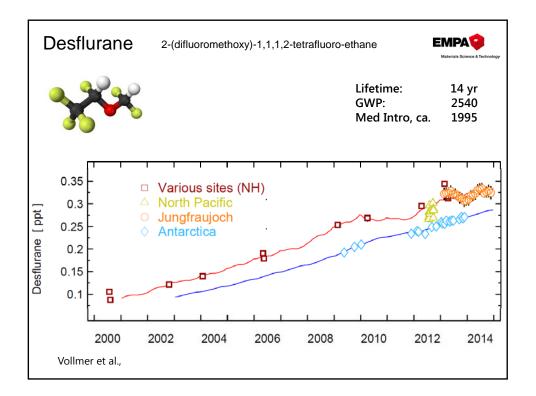

r Transboundary Fluxes                                                         |
| 1994  | Protocol on Further Reduction of Sulphur Emissions                                                                                                                  |
| 1998  | Protocol on Heavy Metals                                                                                                                                            |
| 1998  | Protocol on Persistent Organic Pollutants (POPs);                                                                                                                   |
| 1999  | Protocol to Abate Acidification, Eutrophication and Ground-level<br>Ozone, "Gothenburg Protocol" (GP); revised in 2012                                              |