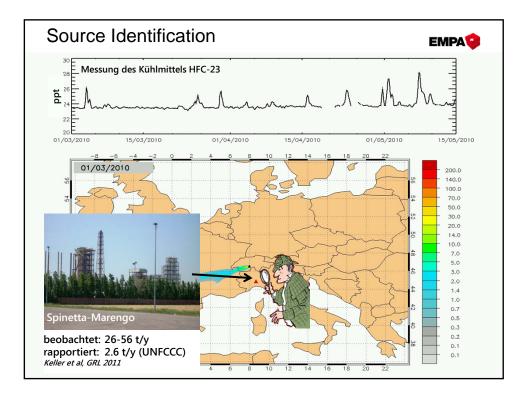

Transboundary Fluxes                                                         |
| 1994  | Protocol on Further Reduction of Sulphur Emissions                                                                                                                  |
| 1998  | Protocol on Heavy Metals                                                                                                                                            |
| 1998  | Protocol on Persistent Organic Pollutants (POPs);                                                                                                                   |
| 1999  | Protocol to Abate Acidification, Eutrophication and Ground-level<br>Ozone, "Gothenburg Protocol" (GP); revised in 2012                                              |