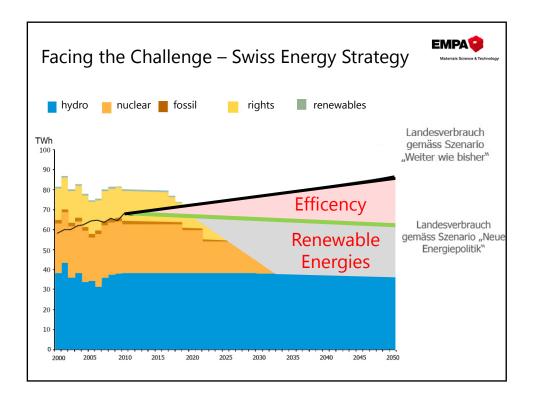

ary Fluxes                                                         |
| 1994  | Protocol on Further Reduction of Sulphur Emissions                                                                                                                  |
| 1998  | Protocol on Heavy Metals                                                                                                                                            |
| 1998  | Protocol on Persistent Organic Pollutants (POPs);                                                                                                                   |
| 1999  | Protocol to Abate Acidification, Eutrophication and Ground-level<br>Ozone, "Gothenburg Protocol" (GP); revised in 2012                                              |