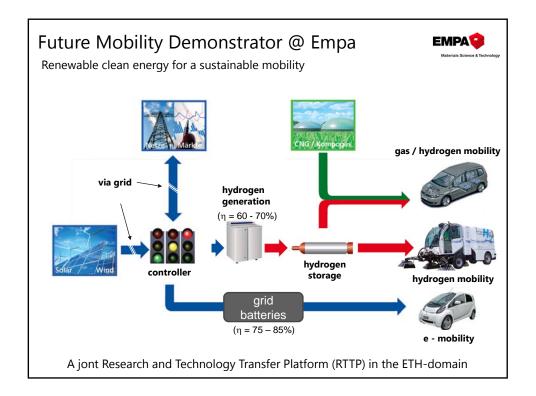

|
| 1994  | Protocol on Further Reduction of Sulphur Emissions                                                                                                                  |
| 1998  | Protocol on Heavy Metals                                                                                                                                            |
| 1998  | Protocol on Persistent Organic Pollutants (POPs);                                                                                                                   |
| 1999  | Protocol to Abate Acidification, Eutrophication and Ground-level<br>Ozone, "Gothenburg Protocol" (GP); revised in 2012                                              |