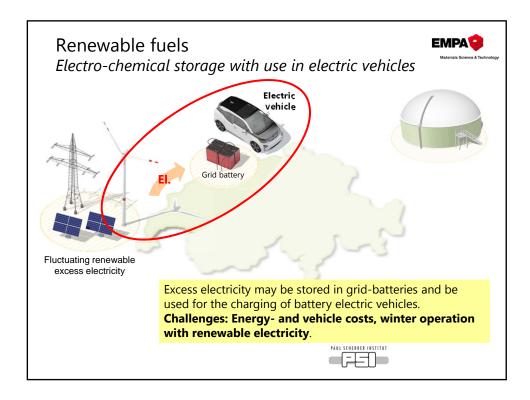

|
| 1994  | Protocol on Further Reduction of Sulphur Emissions                                                                                                                  |
| 1998  | Protocol on Heavy Metals                                                                                                                                            |
| 1998  | Protocol on Persistent Organic Pollutants (POPs);                                                                                                                   |
| 1999  | Protocol to Abate Acidification, Eutrophication and Ground-level<br>Ozone, "Gothenburg Protocol" (GP); revised in 2012                                              |