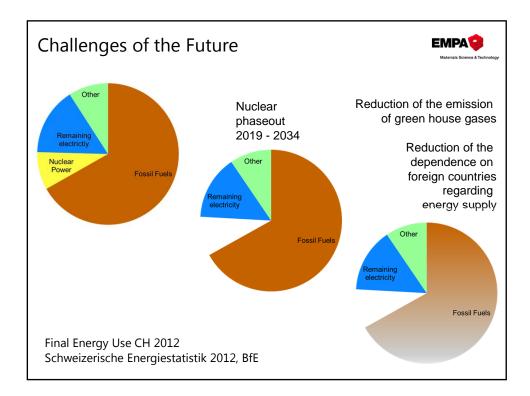

ndary Fluxes                                                         |
| 1994  | Protocol on Further Reduction of Sulphur Emissions                                                                                                                  |
| 1998  | Protocol on Heavy Metals                                                                                                                                            |
| 1998  | Protocol on Persistent Organic Pollutants (POPs);                                                                                                                   |
| 1999  | Protocol to Abate Acidification, Eutrophication and Ground-level<br>Ozone, "Gothenburg Protocol" (GP); revised in 2012                                              |