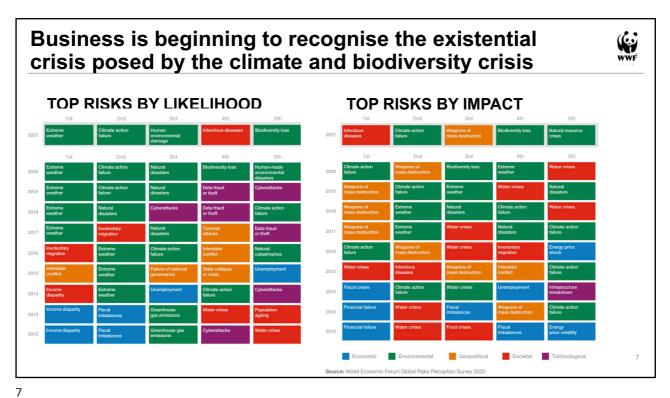

"If we don't have a planet, we're not going to have a very good financial system."

> James Gorman, CEO Morgan Stanley

′