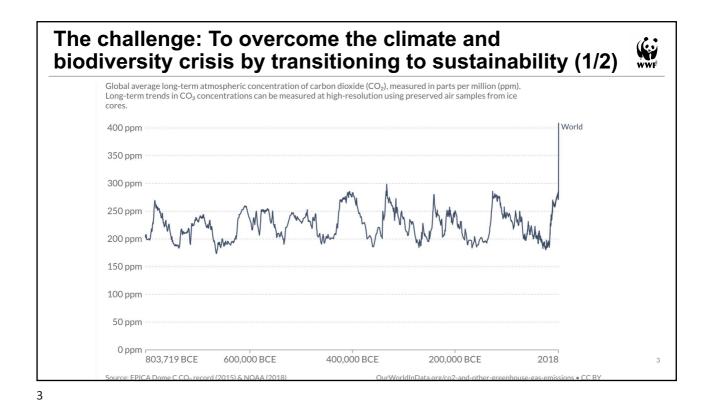

## **Transformation pathways to sustainability**

- 1. Transformation to sustainability
- 2. No transformation without science
- 3. No science without transformation

2

The challenge: To overcome the climate and biodiversity crisis by transitioning to sustainability (2/2) B **Extinctions since 1500** Cumulative % of species based on on background rate of 0.1-2 Amphibians Cumulative % of species driven extinct extinctions per million species per 2.0 1.5 1.0 Fishes 0.5 1500 1600 1700 1800 1900 2018 Source: IPBES