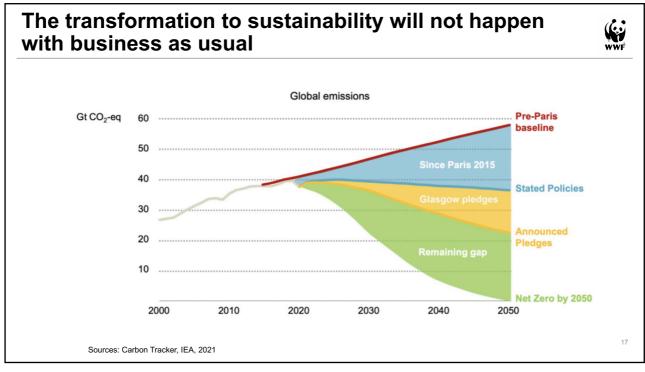

## **Transformation pathways to sustainability**

- 1. Transformation to sustainability
- 2. No transformation without science

3. No science without transformation

16

Example: From knowledge about climate change to