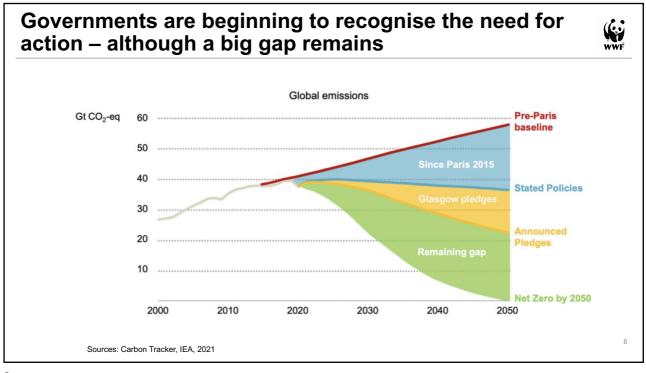

#### Transformation pathways to sustainability

1. Transformation to sustainability

- 2. No transformation without science
- 3. No science without transformation

9

9