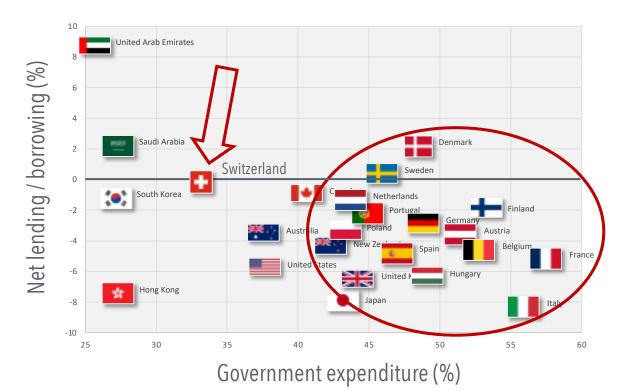

#### **Government expenditure versus net lending /borrowing**

swiss academy of sciences

Source:

https://en.wikipedia.org/wiki/List\_of\_countries\_by\_ government\_spending\_as\_percentage\_of\_GDP

Nicolas Gisin (president) University of Geneva/ Constructor Uni.