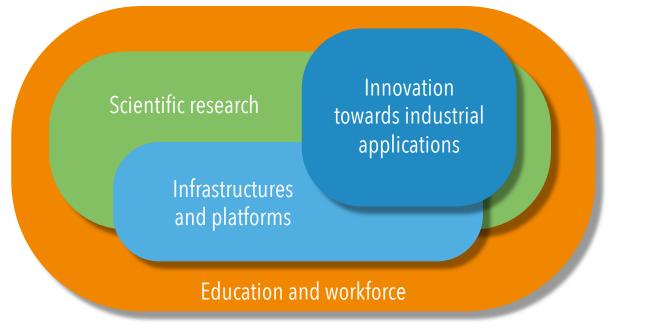

# Overall, we are (still) in a time that calls for more **curiosity-driven research and innovation**

- SQI funding for scientific research in 2025-28 should be bundled into one larger call, ca. in 2027
- Significant attention should be given to **infrastructures** and emerging platforms for quantum (both with fundamental and applied characters)
- There is a need to **support innovation** and **young companies** without interfering excessively in market dynamics with taxpayers' money

# Education as an underlying topic for all fields of action within the Swiss Quantum Initiative

International aspects and communications embedded in all themes

Global Quantum Symposium · SQI · Basel · March 18, 2024