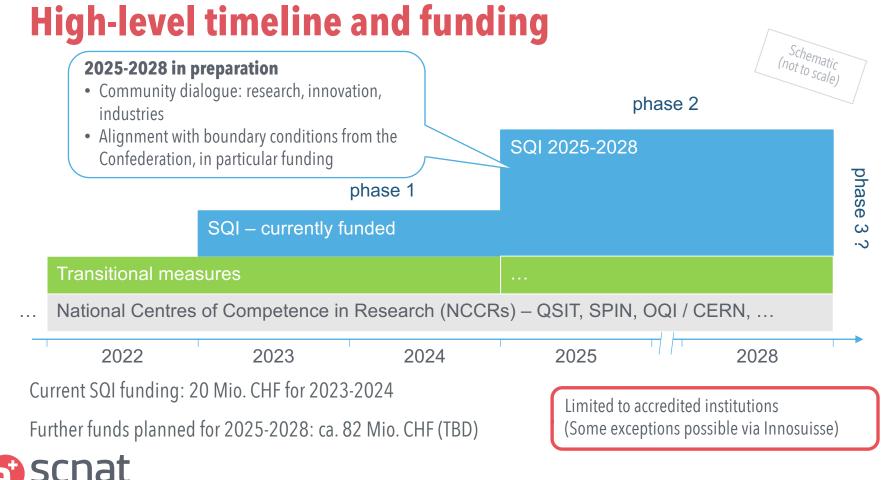

#### The Swiss Quantum Initiative (SQI) governance and funding

The Swiss Quantum Initiative (SQI) is

- mandated by the Swiss Confederation via SERI,
- hosted by the Swiss Academy of Sciences SCNAT and
- coordinated and led by the Swiss Quantum Commission (SQC) on a voluntary basis

Cooperation with the Swiss National Science Foundation SNSF and Innosuisse

Schweizerische Eidgenossenschaft Confédération suisse Confederazione Svizzera Confederaziun svizra Innosuisse - Swiss Innovation Agency