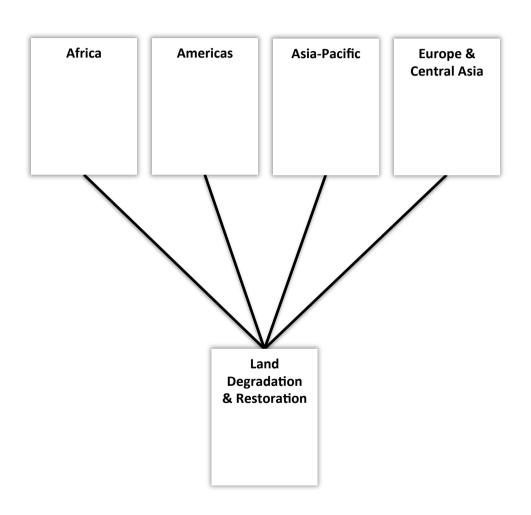

## **Background**

- Uses existing knowledge and literature
- Draws from diverse knowledge systems
- Global; terrestrial
- Domains:
  - Croplands
  - Forested lands
  - Rangelands
  - Wetlands
- IPBES-2: scoping approved
- IPBES-3: undertaking approved

## Treatment of LDR in regional assessments

- Definitions approved by IPBES Plenary (as per scoping report)
- Regional assessments to address LDR, substantially; in tandem
- Indicators of state of degradation/restoration; quality of life → exchange encouraged