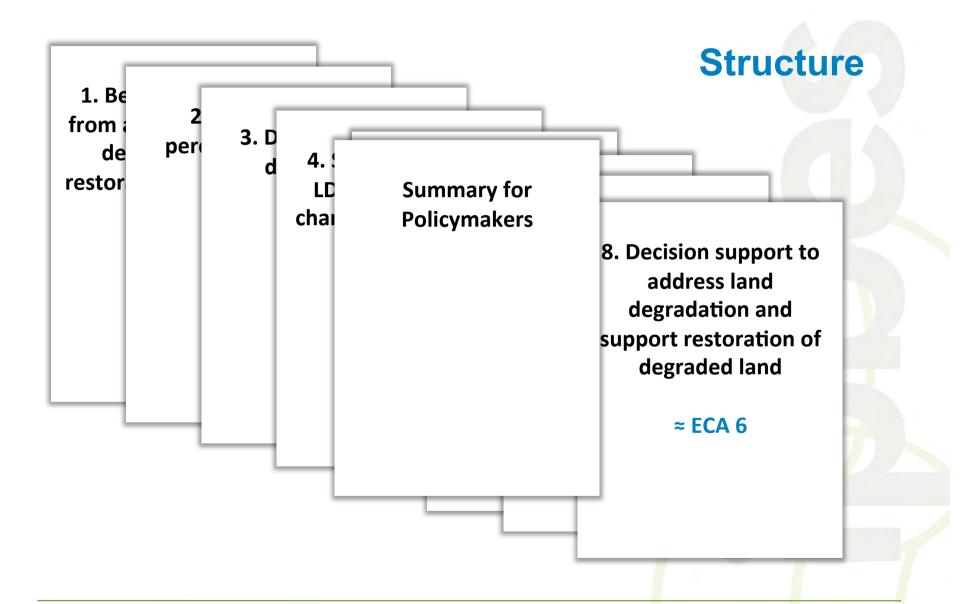

#### **Definitions**

- Degraded land State that results from the persistent decline or loss of biodiversity/NCP that cannot fully recover unaided within decades. Major driver of poverty, migrations.
- Restoration Intentional activities towards recovery of ecosystems from a degraded state.

### **Purpose**

- Identify and synthesize key information on land degradation (→ awareness)
- Identify and synthesize key information on restoration
  (→ solutions)
- Identify gaps
- → Assessment Report

## **Background**

- Uses existing knowledge and literature
- Draws from diverse knowledge systems
- Global; terrestrial
- Domains:
  - Croplands
  - Forested lands
  - Rangelands
  - Wetlands
- IPBES-2: scoping approved
- IPBES-3: undertaking approved

## Treatment of LDR in regional assessments

- Definitions approved by IPBES Plenary (as per scoping report)
- Regional assessments to address LDR, substantially; in tandem
- Indicators of state of degradation/restoration; quality of life → exchange encouraged