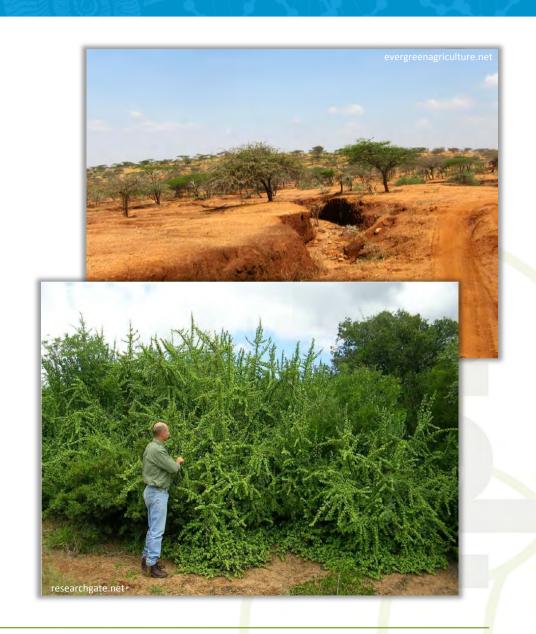

#### **Definitions**

- Degraded land State that results from the persistent decline or loss of biodiversity/NCP that cannot fully recover unaided within decades. Major driver of poverty, migrations.
- Restoration Intentional activities towards recovery of ecosystems from a degraded state.